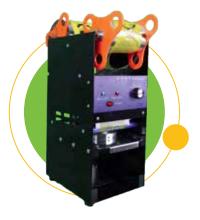

#### **CUP SEALING MACHINES**

## Fully Automatic Cup Sealing Machine

- Intelligent Control Panel
- Manual and automatic modes
- Accuracy with photoelectric sensor
- Counting function
- 2 digital Screens

PRODUCT CODE SM906

- Film materials: PP or PET
- Output: 400-500 cups/hr
- Voltage: 220V, 50Hz
- Power: 400W