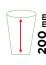

## Fully Automatic Cup Sealing Machine

- Intelligent Control Panel
- Manual and automatic modes
- Accuracy with photoelectric sensor
- Counting function
- 2 digital Screens

PRODUCT CODE SM906

- Film materials: PP or PET
- Output: 400-500 cups/hr
- Voltage: 220V, 50Hz
- Power: 400W

## **Automatic Cup Sealing Machine**

- Digital Control Panel
- Manual and automatic modes
- Accuracy with photoelectric sensor
- Counting function
- 2 digital screens

PRODUCT CODE SM905

- Film materials: PP or PET
- Output: 350-450 cups/hr
- Voltage: 220V, 50Hz
- Power: 400W

## Semi-automatic Cup Sealling Machine

- Automatic film rolling
- counting function with digital screen
- Film materials: PP or PET

PRODUCT CODE SM903

- Output: 300-450 cups/hr
- Voltage: 220V / 50Hz
- power: 300w

#### Manual Cup Sealing Machine

- Manual film rolling
- Film materials: PP or PET
- Output: 300-400 cups/hr

PRODUCT CODE SM902

■ Voltage: 220V / 50Hz

power: 250W