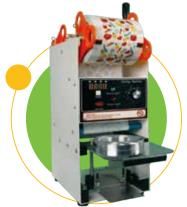

#### Manual Cup Sealing Machine

- Manual film rolling
- Film materials: PP or PET
- Output: 300-400 cups/hr

PRODUCT CODE SM902

■ Voltage: 220V / 50Hz

power: 250W