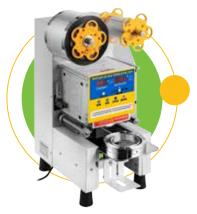

## Semi-automatic Cup Sealling Machine

- Automatic film rolling
- counting function with digital screen
- Film materials: PP or PET

PRODUCT CODE SM903

- Output: 300-450 cups/hr
- Voltage: 220V / 50Hz
- power: 300w