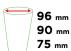

## Fully Automatic Cup Sealing Machine

- Intelligent Control Panel
- Manual and automatic modes
- Accuracy with photoelectric sensor
- Counting function
- 2 digital Screens

PRODUCT CODE SM906

- Film materials: PP or PET
- Output: 400-500 cups/hr
- Voltage: 220V, 50Hz
- Power: 400W

## **Automatic Cup Sealing Machine**

- Digital Control Panel
- Manual and automatic modes
- Accuracy with photoelectric sensor
- Counting function
- 2 digital screens

PRODUCT CODE SM905

- Film materials: PP or PET
- Output: 350-450 cups/hr
- Voltage: 220V, 50Hz
- Power: 400W

## Semi-automatic Cup Sealling Machine

- Automatic film rolling
- counting function with digital screen
- Film materials: PP or PET

PRODUCT CODE SM903

- Output: 300-450 cups/hr
- Voltage: 220V / 50Hz
- power: 300w

#### Manual Cup Sealing Machine

- Manual film rolling
- Film materials: PP or PET
- Output: 300-400 cups/hr

PRODUCT CODE SM902

■ Voltage: 220V / 50Hz

power: 250W