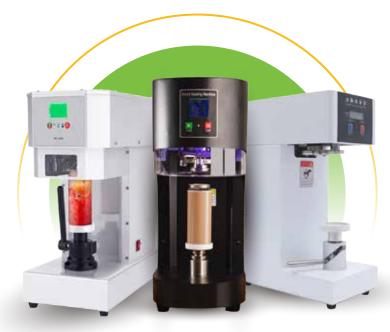

#### **CUP SEALING MACHINES**

## Fully Automatic Cup Sealing Machine

- Intelligent Control Panel
- Manual and automatic modes
- Accuracy with photoelectric sensor
- Counting function
- 2 digital Screens

PRODUCT CODE SM906

- Film materials: PP or PET
- Output: 400-500 cups/hr
- Voltage: 220V, 50Hz
- Power: 400W

## **Automatic Cup Sealing Machine**

- Digital Control Panel
- Manual and automatic modes
- Accuracy with photoelectric sensor
- Counting function
- 2 digital screens

PRODUCT CODE SM905

- Film materials: PP or PET
- Output: 350-450 cups/hr
- Voltage: 220V, 50Hz
- Power: 400W

## Semi-automatic Cup Sealling Machine

- Automatic film rolling
- counting function with digital screen
- Film materials: PP or PET

PRODUCT CODE SM903

- Output: 300-450 cups/hr
- Voltage: 220V / 50Hz
- power: 300w

#### Manual Cup Sealing Machine

- Manual film rolling
- Film materials: PP or PET
- Output: 300-400 cups/hr

PRODUCT CODE SM902

■ Voltage: 220V / 50Hz

power: 250W