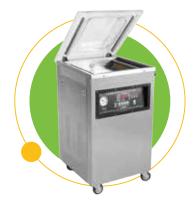

## Double Chamber Vacuum Machine

- Material: stainless steel
- Voltage: 220v
- Motor power 1000
- Sealing power 400

PRODUCT CODE

- Double chamber
- Pump rate20m3/h
- Chamber dimension:435\*300\*200
- Dimensions: 540 x 490 x 950 mm