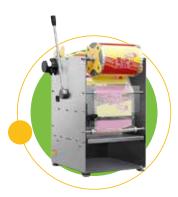

## Semi-automatic Cup Sealling Machine

- Automatic film rolling
- counting function with digital screen
- Film materials: PP or PET

PRODUCT CODE SM903

- Output: 300-450 cups/hr
- Voltage: 220V / 50Hz
- power: 300w