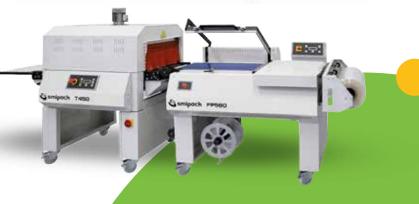

#### **OTHERS**

Full Automatic Cup Filling and Sealing Machine

Sealing Machine with Shrink Tunnel