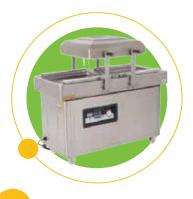

## Flip Double Chamber Vacuum Machine

- Material: stainless steel
- Voltage: 220v
- Motor power 2000
- Sealing power 1000

PRODUCT CODE

- Double Chamber
- Pump rate20\*2m3/h
- Chamber dimension:650\*508\*120
- Dimensions: 1405 x 712 x 959 mm