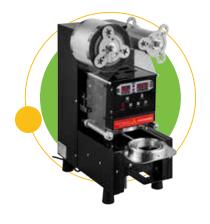

## Fully Automatic Cup Sealing Machine

- Intelligent Control Panel
- Manual and automatic modes
- Accuracy with photoelectric sensor
- Counting function
- 2 digital Screens

PRODUCT CODE SM906

- Film materials: PP or PET
- Output: 400-500 cups/hr
- Voltage: 220V, 50Hz
- Power: 400W

## **Automatic Cup Sealing Machine**

- Digital Control Panel
- Manual and automatic modes
- Accuracy with photoelectric sensor
- Counting function
- 2 digital screens

PRODUCT CODE SM905

- Film materials: PP or PET
- Output: 350-450 cups/hr
- Voltage: 220V, 50Hz
- Power: 400W