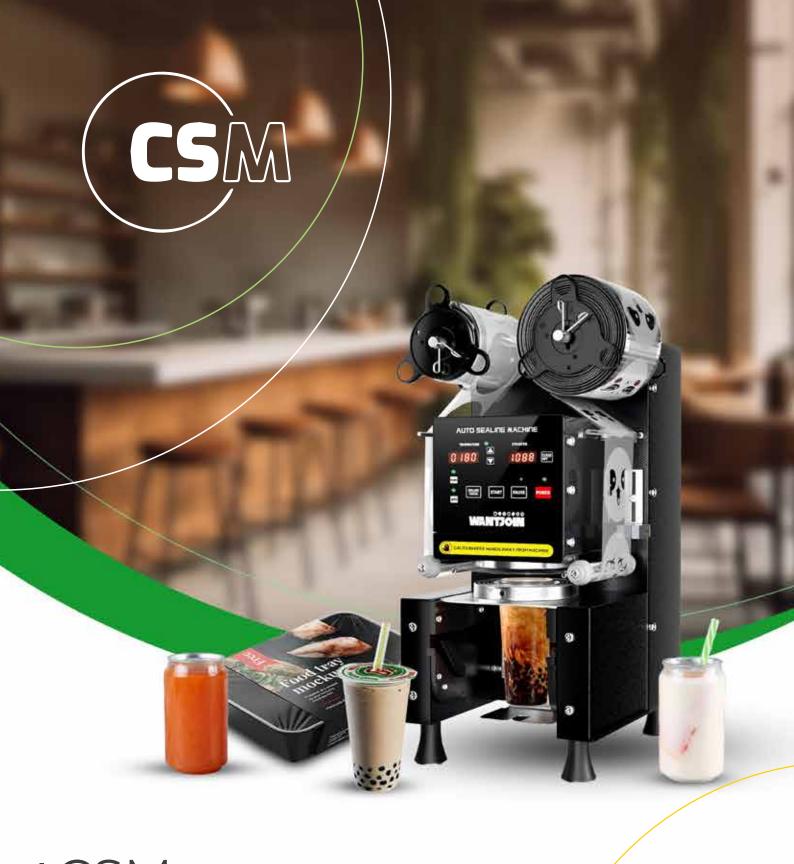

#### **CUP SEALING MACHINES**

## Fully Automatic Cup Sealing Machine

- Intelligent Control Panel
- Manual and automatic modes
- Accuracy with photoelectric sensor
- Counting function
- 2 digital Screens

PRODUCT CODE SM906

- Film materials: PP or PET
- Output: 400-500 cups/hr
- Voltage: 220V, 50Hz
- Power: 400W