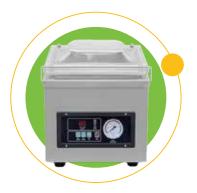

## Single Chamber Vacuum Machine

- Material: stainless steel
- Voltage: 220v
- Motor power 370
- Sealing power 200
- Single chamber

PRODUCT CODE

- Pump rate 6.5m3/h
- Chamber dimen-
- sions:325\*285\*50mm
- Dimensions: 405 x 320 x 360 mm