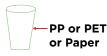

## Fully Automatic Cup Sealing Machine

- Intelligent Control Panel
- Manual and automatic modes
- Accuracy with photoelectric sensor
- Counting function
- 2 digital Screens

PRODUCT CODE SM906

- Film materials: PP or PET
- Output: 400-500 cups/hr
- Voltage: 220V, 50Hz
- Power: 400W

## **Automatic Cup Sealing Machine**

- Digital Control Panel
- Manual and automatic modes
- Accuracy with photoelectric sensor
- Counting function
- 2 digital screens

PRODUCT CODE SM905

- Film materials: PP or PET
- Output: 350-450 cups/hr
- Voltage: 220V, 50Hz
- Power: 400W

## Semi-automatic Cup Sealling Machine

- Automatic film rolling
- counting function with digital screen
- Film materials: PP or PET

PRODUCT CODE SM903

- Output: 300-450 cups/hr
- Voltage: 220V / 50Hz
- power: 300w

#### Manual Cup Sealing Machine

- Manual film rolling
- Film materials: PP or PET
- Output: 300-400 cups/hr

PRODUCT CODE SM902

■ Voltage: 220V / 50Hz

power: 250W