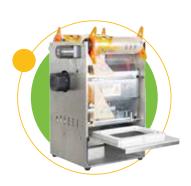

## Fully Automatic Cup Sealing Machine

- Intelligent Control Panel
- Manual and automatic modes
- Accuracy with photoelectric sensor
- Counting function
- 2 digital Screens

PRODUCT CODE SM906

- Film materials: PP or PET
- Output: 400-500 cups/hr
- Voltage: 220V, 50Hz
- Power: 400W