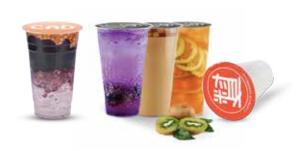

#### **CUP SEALING MACHINES**

## Fully Automatic Cup Sealing Machine

- Intelligent Control Panel
- Manual and automatic modes
- Accuracy with photoelectric sensor
- Counting function
- 2 digital Screens

PRODUCT CODE SM906

- Film materials: PP or PET
- Output: 400-500 cups/hr
- Voltage: 220V, 50Hz
- Power: 400W

## **Automatic Cup Sealing Machine**

- Digital Control Panel
- Manual and automatic modes
- Accuracy with photoelectric sensor
- Counting function
- 2 digital screens

PRODUCT CODE SM905

- Film materials: PP or PET
- Output: 350-450 cups/hr
- Voltage: 220V, 50Hz
- Power: 400W

## Semi-automatic Cup Sealling Machine

- Automatic film rolling
- counting function with digital screen
- Film materials: PP or PET

PRODUCT CODE SM903

- Output: 300-450 cups/hr
- Voltage: 220V / 50Hz
- power: 300w

#### Manual Cup Sealing Machine

- Manual film rolling
- Film materials: PP or PET
- Output: 300-400 cups/hr

PRODUCT CODE SM902

■ Voltage: 220V / 50Hz

power: 250W