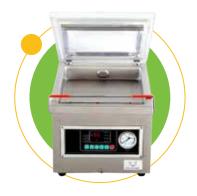

## Single Chamber Vacuum Machine

- Material: stainless steel
- Voltage: 220v
- Motor power 370
- Sealing power 200
- Single chamber

PRODUCT CODE

- Pump rate 6.5m3/h
- Chamber dimen-
- sions:325\*285\*50mm
- Dimensions: 405 x 320 x 360 mm

## Table Style Vacuum Machine

- Material: stainless steel
- Voltage: 220v
- Motor power 370
- Sealing power 320
- Single chamber

PRODUCT CODE DZ320

- Pump rate 6.5m3/h
- Chamber dimensions:
- 355\*345\*70mm
- Dimensions: 460 x 390 x 400 mm

## Double Chamber Vacuum Machine

- Material: stainless steel
- Voltage: 220v
- Motor power 1000
- Sealing power 400

PRODUCT CODE

- Double chamber
- Pump rate20m3/h
- Chamber dimension:435\*300\*200
- Dimensions: 540 x 490 x 950 mm

## Flip Double Chamber Vacuum Machine

- Material: stainless steel
- Voltage: 220v
- Motor power 2000
- Sealing power 1000

PRODUCT CODE

- Double Chamber
- Pump rate20\*2m3/h
- Chamber dimension:650\*508\*120
- Dimensions: 1405 x 712 x 959 mm