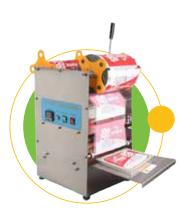

#### Manual Cup Sealing Machine

- Manual film rolling
- Film materials: PP or PET
- Output: 300-400 cups/hr

PRODUCT CODE SM902

■ Voltage: 220V / 50Hz

power: 250W